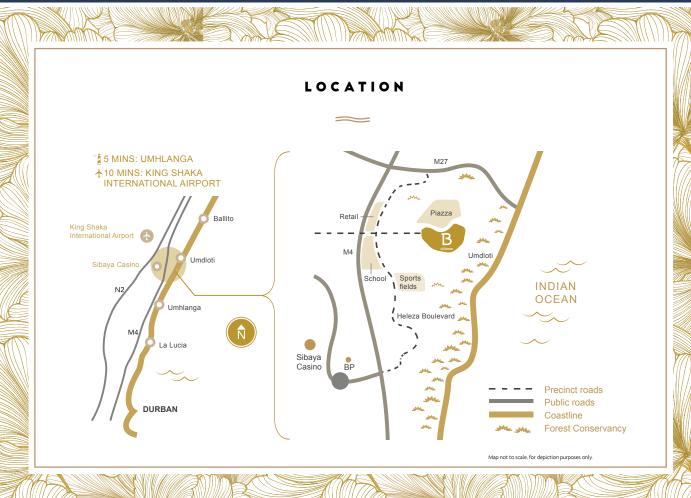

## SIBAYA FACILITIES

Hospitality nodes

Medical facilities

Sports complex

Retail & recreational nodes

Privately-managed precinct

Private school from grade R-12 & private university

Pedestrian access points to the beach within the precinct