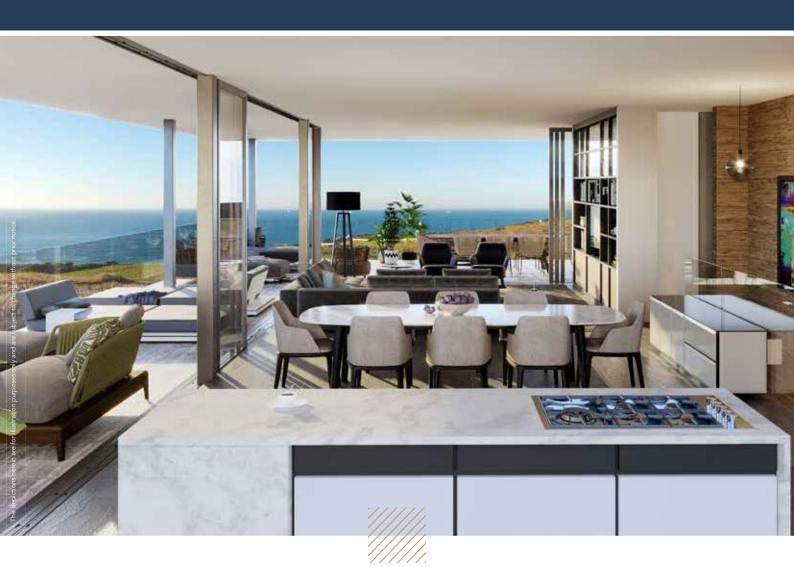

Rich in relaxed experiences and centred around the simple but good things, life at Balize makes embracing the outdoors easy.

Balize Private Estate offers smart-ready 2, 3 and 4-bedroom luxury Villas, Cabanas and Penthouses. Designed to inspire a resort-living feel, each home boasts highest-quality finishes, generous outdoor living and an ocean-front lifestyle.

Your home at Balize is designed to enjoy the warm coastal climate. Living areas are fitted with semi-framed glass stackable doors to create an inside-outside feel, live on your large terrace and take advantage of the unparalleled ocean views.