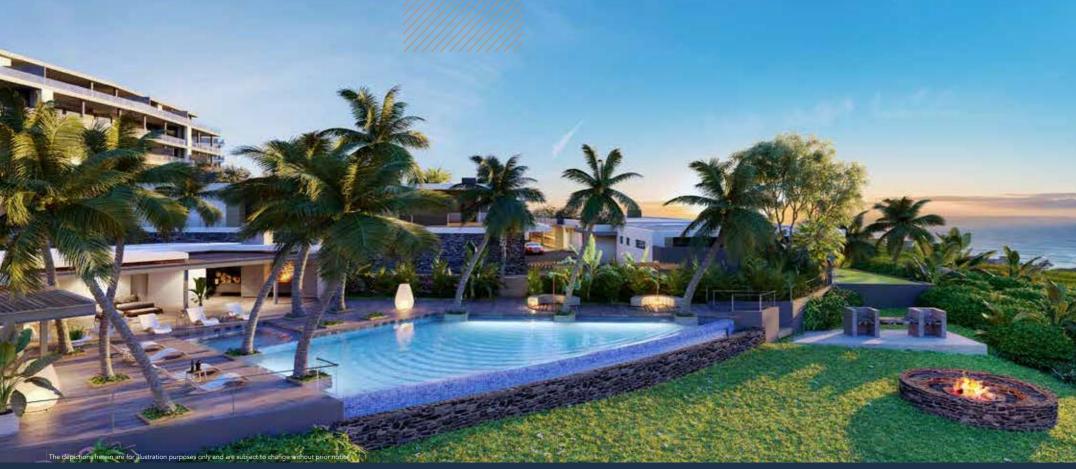

Rich in relaxed experiences and centred around the simple but good things, life at Balize makes embracing the outdoors easy.

Balize Private Estate offers smart-ready 2, 3 and 4-bedroom luxury Villas, Cabanas and Penthouses. Designed to inspire a resort-living feel, each home boasts highest-quality finishes, generous outdoor living and an ocean-front lifestyle.

Your home at Balize is designed to enjoy the warm coastal climate. Living areas are fitted with semi-framed glass stackable doors to create an inside-outside feel, live on your large terrace and take advantage of the unparalleled ocean views.

## BALIZE PRIVATE ESTATE

- Choice of three interior design finishes
- Double lock-up garage
- Clubhouse including outside shower, changerooms, kitchenette and braai areas (also available for private functions)
- Resort-style infinity pool, babies' pool, kids' pool and play area
- Pet-friendly living
- State-of-the-art security
- Dam for catch-and-release fishing
- A dedicated shuttle service from the estate to the beach